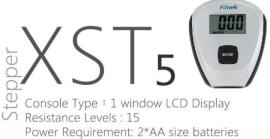

## **SPECIFICATIONS**

| Special Features        | Water Bottle Holder, Multigrip Handlebars     |
|-------------------------|-----------------------------------------------|
| Display                 | 1 Window LCD Display                          |
| Display Feedback        | Time, Count, Total Count, Calories, Pulse     |
| Programs                | N/A                                           |
| Tension Control         | Adjustable Tension Knob                       |
| Resistance Levels       | 15                                            |
| Resistance System       | Non Wear Magnetic Resistance                  |
| Power Requirements      | 2*AA size batteries for LCD display only      |
| Watt                    | 250W                                          |
| Drive System            | Strap                                         |
| Transport Wheels        | Yes                                           |
| Fore/Aft Levelers       | Yes                                           |
| Pedal Size              | 29 x 18 cm (11" x 7")                         |
| Step Up Height          | 42.5 cm / 17" (Footplate at highest position) |
| Distance Between Pedals | 8 cm / 3"                                     |
| Step Range              | 36 cm / 14"                                   |
| Heart Rate Monitor      | Contact Grips                                 |
| Max. User Weight        | 400 lbs / 180 kg                              |
| Product Weight          | 153 lbs / 69.5 kg                             |
| Dimension (LxWxH)       | 120.5 x 83 x 161 cm / 47" x 33" x 63"         |

Power Requirement: 2\*AA size batteries for LCD display only Suggested user age : 6-12