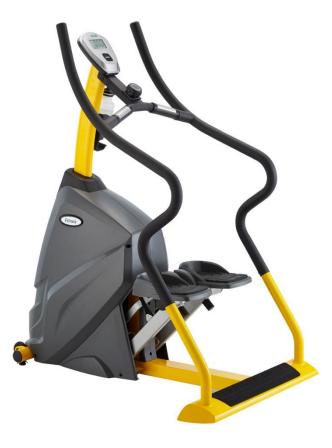

## **Stepper for Kid**

## **SPECIFICATIONS**

| Special Features        | Water Bottle Holder, Multigrip Handlebars     |
|-------------------------|-----------------------------------------------|
| Display                 | 1 Window LCD Display                          |
| Display Feedback        | Time, Count, Total Count, Calories, Pulse     |
| Programs                | N/A                                           |
| Tension Control         | Adjustable Tension Knob                       |
| Resistance Levels       | 15                                            |
| Resistance System       | Non Wear Magnetic Resistance                  |
| Power Requirements      | 2*AA size batteries for LCD display only      |
| Watt                    | 250W                                          |
| Drive System            | Strap                                         |
| Transport Wheels        | Yes                                           |
| Fore/Aft Levelers       | Yes                                           |
| Pedal Size              | 29 x 18 cm (11" x 7")                         |
| Step Up Height          | 42.5 cm / 17" (Footplate at highest position) |
| Distance Between Pedals | 8 cm / 3"                                     |
| Step Range              | 36 cm / 14"                                   |
| Heart Rate Monitor      | Contact Grips                                 |
| Max. User Weight        | 400 lbs / 180 kg                              |
| Product Weight          | 153 lbs / 69.5 kg                             |
| Dimension (LxWxH)       | 120.5 x 83 x 161 cm / 47" x 33" x 63"         |