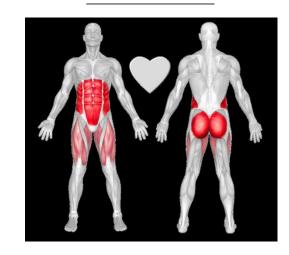

Gave us a really nice core exercise as well

**LEGS + GLUTES** 

A great exercise to sculpt the thighs. Good for developing the upper portion of the thighs.

Muscles Worked

The original name was "The Roman Chair Squat Bench"