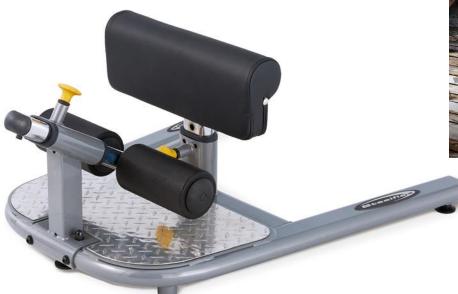

## NSS Sissy squat

Have a Quickie -- Get Fit! Get your own Gymboss. Steelflex Sissy squat works!

This exercise is a very specialized movement that is designed to work the lower thigh area. Because of the unusual angle at which this exercise is performed, this movement is done with no weight or only moderate poundage.

Gave us a really nice core exercise as well

**LEGS + GLUTES** 

A great exercise to sculpt the thighs. Good for developing the upper portion of the thighs.

Muscles Worked

The original name was "The Roman Chair Squat Bench"